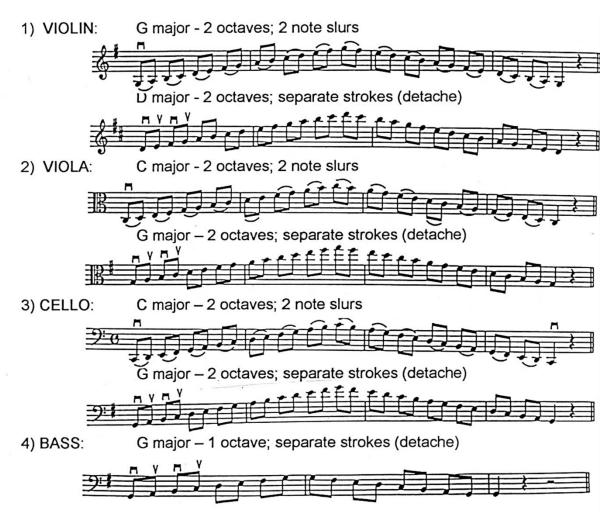

B) A prepared solo demonstrating the student's musical and technical ability, such as:

VIOLIN: Suzuki Book 2 or equivalent

VIOLA: Suzuki Book 2 or equivalent

CELLO: Suzuki Book 2 or equivalent

BASS: Suzuki Book 1 or equivalent